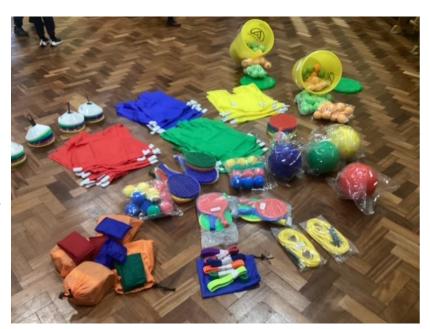

#### Thank you to the PFA

I would like to thank all families who attended the Christmas fair and support other PFA events. This term the PFA have funded PE and playground equipment for the children to enjoy. The funding from the PFA allows us to provide the children with additional resources and experiences that our school budget could not stretch to. It really does make a difference. The PFA currently have very low numbers. We would be very grateful to anyone who feels they have time to offer their support. If you would like to find out please contact the PFA for more information: **ccfederationpfa@gmail.com** 