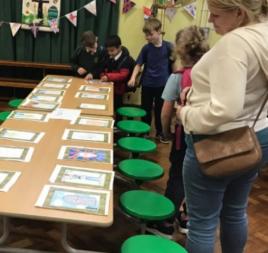

Competition winner to be announced next week!

The children had a wonderful Coronation picnic outside.

Thank you to our fantastic cook Sarah who cooked an amazing Coronation lunch for the children this week.

Sarah always goes the extra mile to make the lunchtime experience lovely for the children.