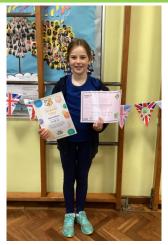

## **Art Competition Winners!**

Well done to Fleur, Amber, Grace and Ernie who were all winners of the Kings portrait competition.

Thank you to Miss Pearce for organizing the competition and the lovely prizes.

The winning portraits are attached To the bottom of the newsletter. I am sure you will be impressed!

## Portrait Winners