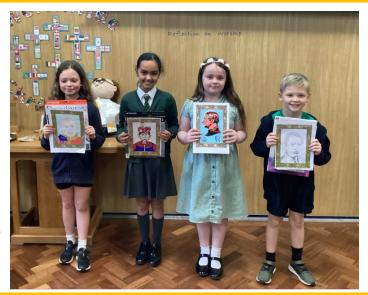

## **Art Competition Winners!**

Well done to Fleur, Amber, Grace and Ernie who were all winners of the Kings portrait competition.

Thank you to Miss Pearce for organizing the competition and the lovely prizes.

The winning portraits are attached To the bottom of the newsletter. I am sure you will be impressed!

## Portrait Winners