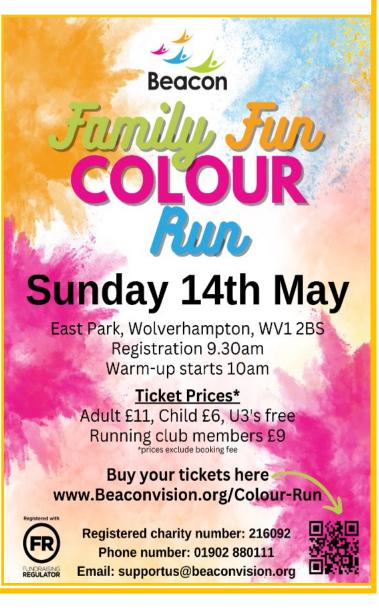

### Beacon Colour Run!

Following the huge success of the Santa Dash in December, we have again linked with Beacon to support their next event 'Family Fun Colour Run' The run/walk is a 5k course around East Park. All runners receive a white t-shirt, and novelty glasses. All participants are then blasted with power paint at colour blast stations throughout the course! It is a really fun way to get your family active!

As we nearly double the numbers who entered the Santa Dash, which helped the charities fund raising significantly, they are keen to link with us again. As a result, they have created us a discount code. Using the code word **GREEN** (all capitals) at checkout will take a £1.00 off adult and children's tickets, using the code will take it down the price of £10 per adult and £5 per child.

It would be amazing to have as many families onboard as possible. Not only are we supporting a local charity but we also aim to inspire children to be active and show them how much fun it can be! Entries are still open until Saturday! It's not too late to enter!