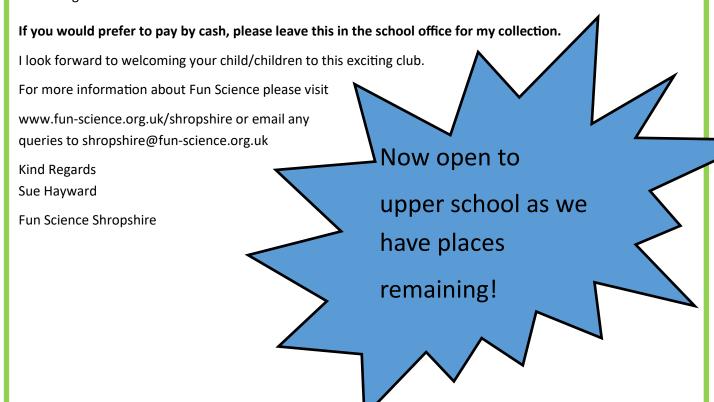

## Fun Science After School Programme

Dear Parent/Guardian

I am delighted to inform you that Fun Science will be returning to Christ Church Junior Lower School to run a science themed after school club for an hour a week for 6 weeks from Wednesday 7th June to Wednesday 12th July from 3:25 to 4:25 which will be filled with action-packed, hands-on science.

If you would like your child/children to attend the club, you can reserve places online and make the relevant payment by using this link.

<u>Lower School</u> (The link can now be used to book upper school children onto this club as there as still spaces remaining