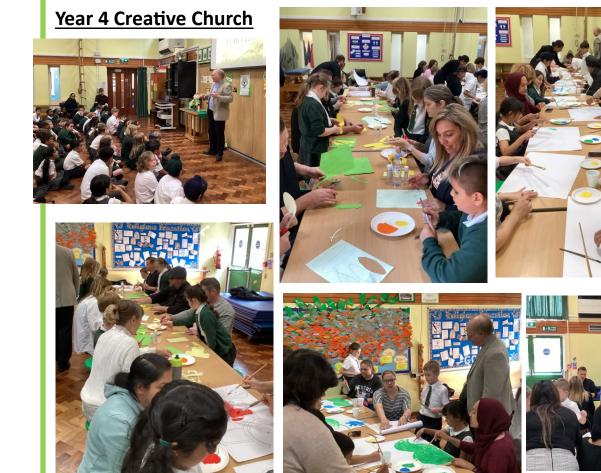

Thank you to everyone who attended Year 4 Creative Church this week. The artwork looks beautiful and will be proudly displayed in church.