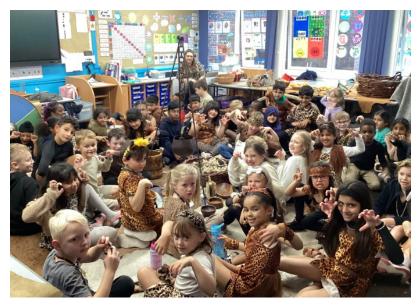

# Year 3 Stone Age Day

Year 3 have had the most wonderful Stone Age Day! I am sure you will hear all about from the children! Thank you for your contributions towards this workshop. The resources and artefacts provided by a specialist provider help to make the day extra special and super inspirational!