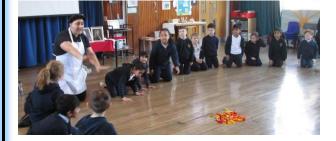

#### **Year 2 Great Fire of London Workshop**

Last week, Year 2 thoroughly enjoyed their Great Fire of London Workshop, which was an incredible experience for our students. The interactive nature of the workshop truly brought their learning to life, reinforcing their understanding in a fun and engaging way.

I am also thrilled to share some fantastic feedback we received from the Freshwater Theatre Company. They commended our Year 2 children on their impeccable behaviour, noting their manners, listening skills, and respect throughout the workshop. It's always wonderful to receive such positive reinforcement, and I could not be prouder of our students and how they represent our school.