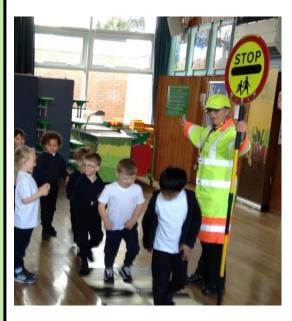

### **Reception School Crossing Patrol Visit**

Earlier this week, our Reception children had a wonderful visit from the School Crossing Patrol Team as part of their 'People Who Help Us' topic. The children learned valuable lessons about road safety and the important role that crossing patrols play in keeping our community safe.