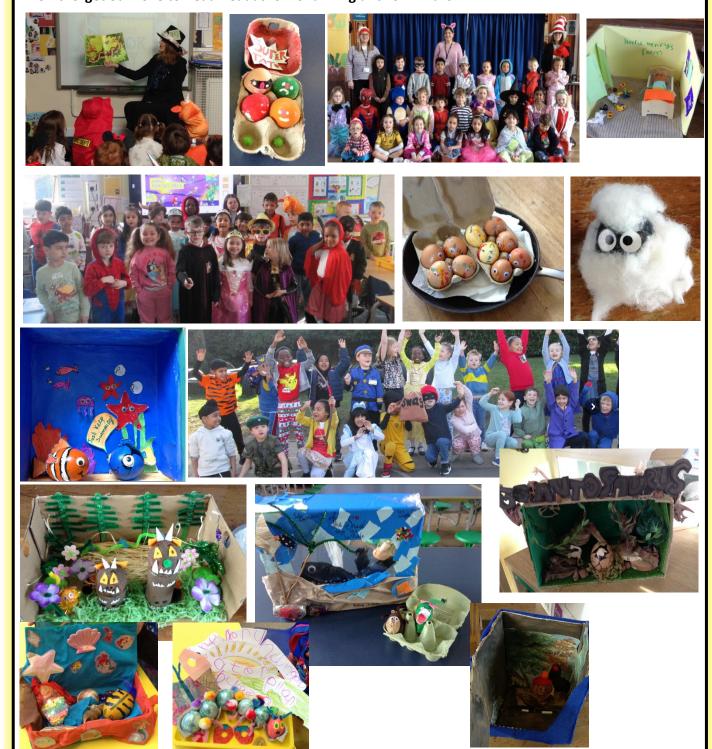

### World Book Day 2025

Wow! What an incredible World Book Day we had! It was wonderful to see the children and staff dressed up so creatively. A huge thank you to everyone for your efforts and hard work in making the day so special.

The children had a wonderful time exploring a variety of texts, sharing their personal favourites, and expressing their love for reading. It was lovely to see their passion for books.

I also want to extend my gratitude to all who participated in the World Book Day Character Egg Competition. The creativity displayed was exceptional! Well done to everyone involved - it was tricky to select only two winners from each class.