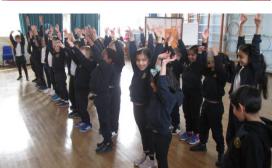

#### **Year 2 Great Fire of London Workshop**

Last week, Year 2 thoroughly enjoyed their Great Fire of London Workshop, which was an incredible experience for our students. The interactive nature of the workshop truly brought their learning to life, reinforcing their understanding in a fun and engaging way.

I am also thrilled to share some fantastic feedback we received from the Freshwater Theatre Company. They commended our Year 2 children on their impeccable behaviour, noting their manners, listening skills, and respect throughout the workshop. It's always wonderful to receive such positive reinforcement, and I could not be prouder of our students and how they represent our school.