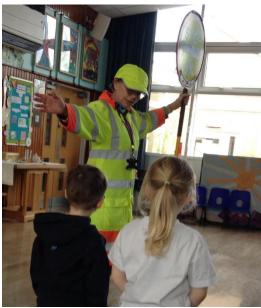

### **Reception School Crossing Patrol Visit**

Earlier this week, our Reception children had a wonderful visit from the School Crossing Patrol Team as part of their 'People Who Help Us' topic. The children learned valuable lessons about road safety and the important role that crossing patrols play in keeping our community safe.