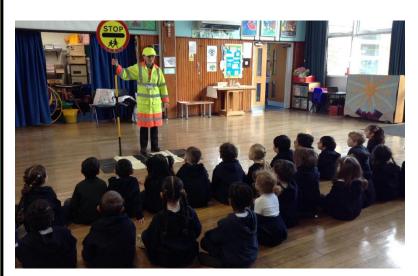

### **Reception School Crossing Patrol Visit**

Earlier this week, our Reception children had a wonderful visit from the School Crossing Patrol Team as part of their 'People Who Help Us' topic. The children learned valuable lessons about road safety and the important role that crossing patrols play in keeping our community safe.