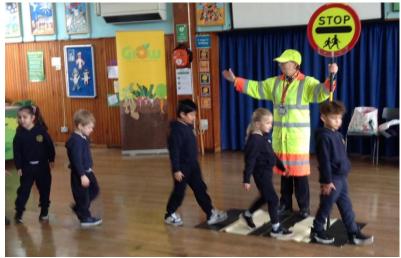

### **Reception School Crossing Patrol Visit**

Earlier this week, our Reception children had a wonderful visit from the School Crossing Patrol Team as part of their 'People Who Help Us' topic. The children learned valuable lessons about road safety and the important role that crossing patrols play in keeping our community safe.