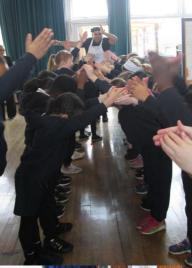

#### **Year 2 Great Fire of London Workshop**

Last week, Year 2 thoroughly enjoyed their Great Fire of London Workshop, which was an incredible experience for our students. The interactive nature of the workshop truly brought their learning to life, reinforcing their understanding in a fun and engaging way.

I am also thrilled to share some fantastic feedback we received from the Freshwater Theatre Company. They commended our Year 2 children on their impeccable behaviour, noting their manners, listening skills, and respect throughout the workshop. It's always wonderful to receive such positive reinforcement, and I could not be prouder of our students and how they represent our school.