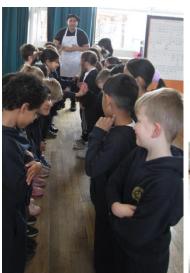

#### **Year 2 Great Fire of London Workshop**

Last week, Year 2 thoroughly enjoyed their Great Fire of London Workshop, which was an incredible experience for our students. The interactive nature of the workshop truly brought their learning to life, reinforcing their understanding in a fun and engaging way.

I am also thrilled to share some fantastic feedback we received from the Freshwater Theatre Company. They commended our Year 2 children on their impeccable behaviour, noting their manners, listening skills, and respect throughout the workshop. It's always wonderful to receive such positive reinforcement, and I could not be prouder of our students and how they represent our school.