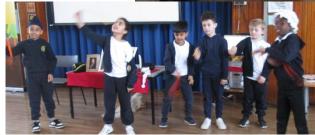

#### **Year 2 Great Fire of London Workshop**

Last week, Year 2 thoroughly enjoyed their Great Fire of London Workshop, which was an incredible experience for our students. The interactive nature of the workshop truly brought their learning to life, reinforcing their understanding in a fun and engaging way.

I am also thrilled to share some fantastic feedback we received from the Freshwater Theatre Company. They commended our Year 2 children on their impeccable behaviour, noting their manners, listening skills, and respect throughout the workshop. It's always wonderful to receive such positive reinforcement, and I could not be prouder of our students and how they represent our school.