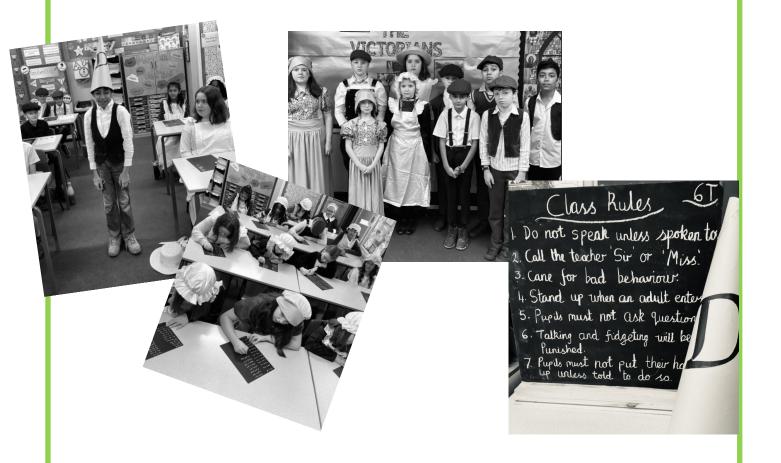

#### **Inspiration Day**

Today the children enjoyed an action packed day to introduce their new topics!

#### **Year 6 Victorians**

Year 6 have enjoyed a very realistic Victorian classroom today! I think they will be glad when Miss Tolley and Mrs McWilliams are out of role! They are very convincing! Some children in the pictures were great sports and volunteered to wear the dunces hat!