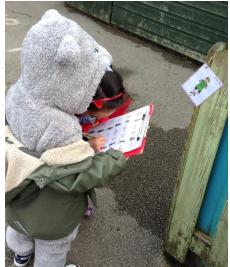

## **Fabulous Finale Day**

Thank you so much for your incredible support! The children looked absolutely amazing and truly had a wonderful day as we brought our Spring 1 topics to a close. It's always wonderful to witness their excitement and enthusiasm. We hope your children enjoyed sharing their learning

experiences with you at home.