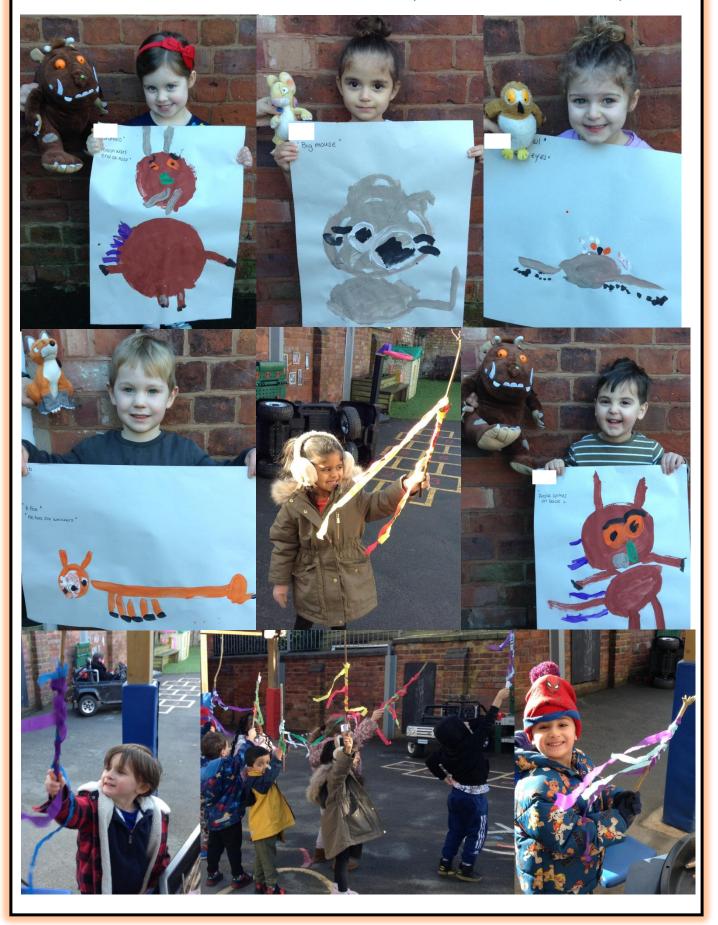

# **Nursery Wow Work**

This week Nursery have painted some amazing portraits of the characters from the Gruffalo and created their own wind streamers which worked wonderfully in the wind. Well done Nursery!