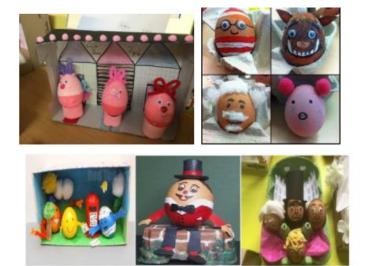

## Story Book Egg Competition – to be completed at home and brought into school on 07.03.25

As part of our celebrations, we will be holding a **story book egg competition**. Children are invited to decorate a hardboiled egg as their favourite book character/characters. Children should bring their entries into school on Thursday 6<sup>th</sup> March 2025. One winner, from every class, will receive a special World Book Day prize.

We look forward to seeing your creations!