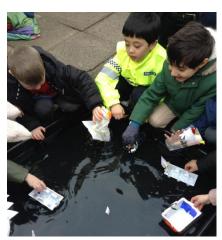

## **Fabulous Finale Day**

Thank you so much for your incredible support! The children looked absolutely amazing and truly had a wonderful day as we brought our Spring 1 topics to a close. It's always wonderful to witness their excitement and enthusiasm. We hope your children enjoyed sharing their learning

experiences with you at home.