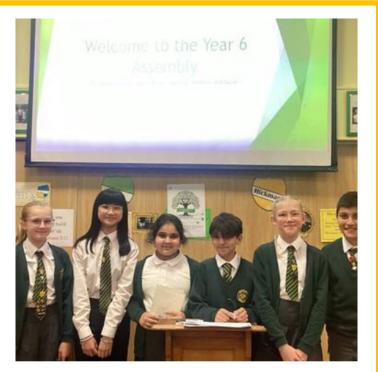

#### Worships Leaders

Well done to year 6 who led the final worship on last half term's theme of perseverance . They planned and delivered the worship with maturity and expertise.

Next half term our theme is Love. On the lead up to Christmas the children will be thinking about love and generosity.