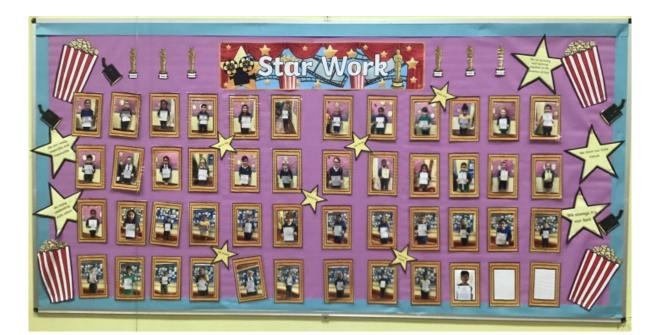

#### Golden Awards

Thank you to all the parents who joined us for our new style awards assembly at the end of last half term. The children's photos are now proudly displayed on the 'Star Work' board in the hall. Our next Golden Awards Assembly will be on Thursday 18th December at 9.30am. The assembly lasts approximately 45minutes. Your child's teacher will contact you via Dojo if your child will be receiving an award. The messages will be sent at least one week before the assembly. A virtual option will also be available if you are unable to attend in person.