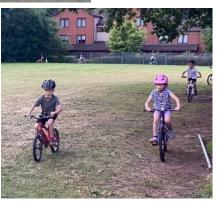

#### **Triathlon Taster Session**

Thank you to everyone who took part in our triathlon this week and a huge thank you to Andy and Lauren from Black Country Triathletes who supported the event. Lauren has competed for GB around the world at age group level. She is a dedicated athlete who also coaches the juniors

at Black Country Tri. Lauren led a warm up with the children and demonstrated the course to them on her bike. Andy has been the

chairman at Black Country Tri for many years and is committed to providing opportunities to children and adults to persue a healthy lifestyle. If you would like to find out more about Black Country Triathletes (both adults and juniors) visit the website by following the link: <a href="https://www.blackcountrytriathletes.com/index.html">https://www.blackcountrytriathletes.com/index.html</a>

Congratulations to **Reuben Sharma, Ollie Timmins and Isabella Godfrey** who came first second and third in the upper school race!

Congratulations to **Henry Walker, Jonah Sharma and Isaac Alexander** who came first, second and third in the Lower school race!

It was very impressive racing from you all!