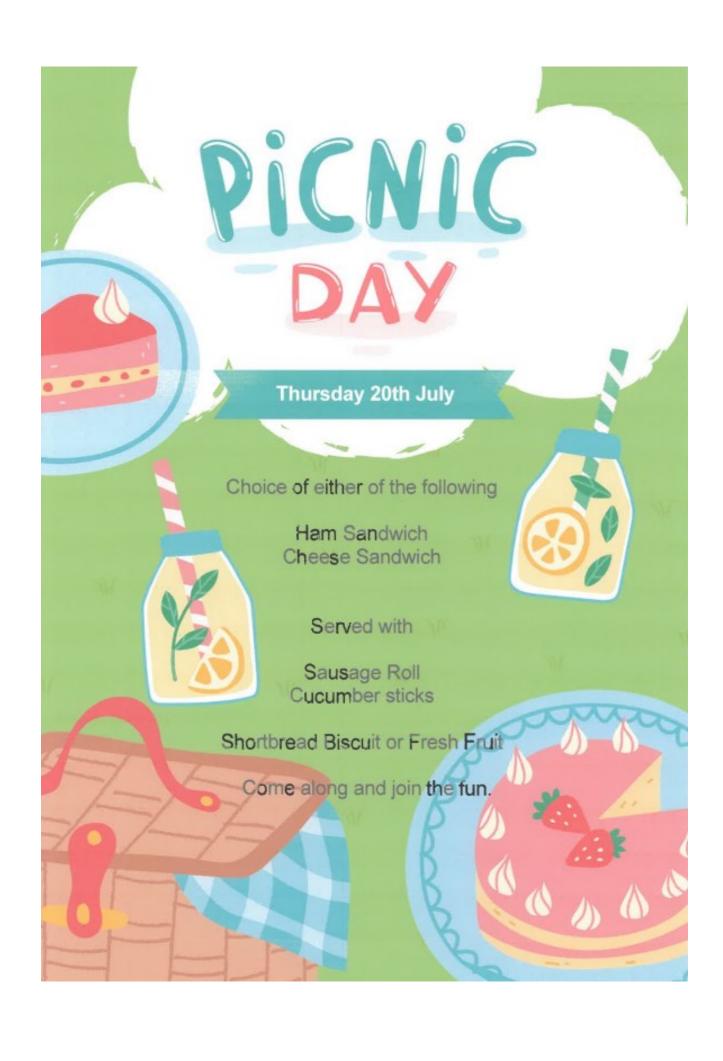

Thursday 20th July-Picnic Dinner option.

Thursday 20th July-Year 5 and 6 'Matilda' production at Kings.

Friday 21st July- Leaf assembly. Lower School 9.30am, Upper School 10.15am

Friday 21st July- Break up for summer