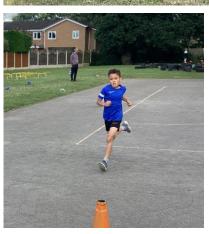

#### **Triathlon Taster Session**

Thank you to everyone who took part in our triathlon this week and a huge thank you to Andy and Lauren from Black Country Triathletes who supported the event. Lauren has competed for GB around the world at age group level. She is a dedicated athlete who also coaches the juniors

at Black Country Tri. Lauren led a warm up with the children and demonstrated the course to them on her bike. Andy has been the

chairman at Black Country Tri for many years and is committed to providing opportunities to children and adults to persue a healthy lifestyle. If you would like to find out more about Black Country Triathletes (both adults and juniors) visit the website by following the link: <a href="https://www.blackcountrytriathletes.com/index.html">https://www.blackcountrytriathletes.com/index.html</a>

Congratulations to **Reuben Sharma, Ollie Timmins and Isabella Godfrey** who came first second and third in the upper school race!

Congratulations to **Henry Walker, Jonah Sharma and Isaac Alexander** who came first, second and third in the Lower school race!

It was very impressive racing from you all!