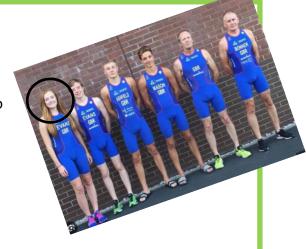

#### **Triathlon Taster Session**

Thank you to everyone who took part in our triathlon this week and a huge thank you to Andy and Lauren from Black Country Triathletes who supported the event. Lauren has competed for GB around the world at age group level. She is a dedicated athlete who also coaches the juniors

at Black Country Tri. Lauren led a warm up with the children and demonstrated the course to them on her bike. Andy has been the

chairman at Black Country Tri for many years and is committed to providing opportunities to children and adults to persue a healthy lifestyle. If you would like to find out more about Black Country Triathletes (both adults and juniors) visit the website by following the link: <a href="https://www.blackcountrytriathletes.com/index.html">https://www.blackcountrytriathletes.com/index.html</a>