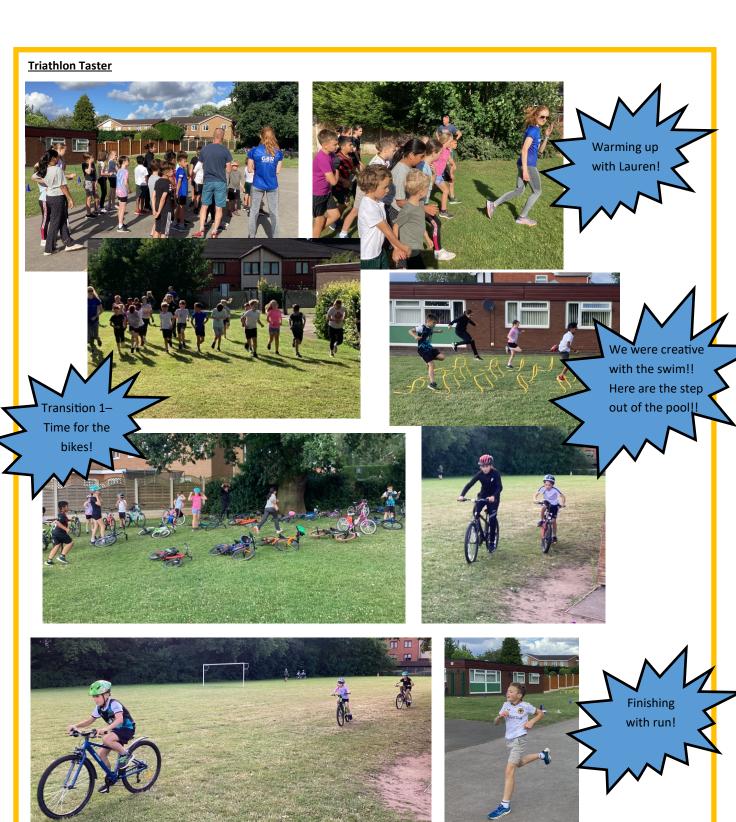

#### **Triathlon Taster Session**

Thank you to everyone who took part in our triathlon this week and a huge thank you to Andy and Lauren from Black Country Triathletes who supported the event. Lauren has competed for GB around the world at age group level. She is a dedicated athlete who also coaches the juniors

at Black Country Tri. Lauren led a warm up with the children and demonstrated the course to them on her bike. Andy has been the

chairman at Black Country Tri for many years and is committed to providing opportunities to children and adults to persue a healthy lifestyle. If you would like to find out more about Black Country Triathletes (both adults and juniors) visit the website by following the link: <a href="https://www.blackcountrytriathletes.com/index.html">https://www.blackcountrytriathletes.com/index.html</a>

Congratulations to **Reuben Sharma, Ollie Timmins and Isabella Godfrey** who came first second and third in the upper school race!

Congratulations to **Henry Walker, Jonah Sharma and Isaac Alexander** who came first, second and third in the Lower school race!

It was very impressive racing from you all!