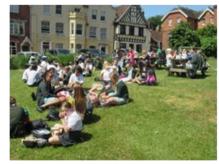

#### Y6 Lichfield Cathedral 'Inspire' Visit

This week Year 6 visited Lichfield Cathedral as part of the diocese 'Inspire' event which encourages children to engage through interactive, inspirational and reflective activities, with the theme of 'What does it mean to be human?'

The children embraced all that the event had to offer, from the awe of seeing and experiencing the cathedral, to creating artwork for a large display which will be available to see by any visitors to the cathedral during the holidays. There was a time for meditation and reflection of their own life and an activity where they worked as a Sri Lankan family to experience the trials and tribulations of earning money (creating envelopes for the local pharmacy) where at any moment they may lose everything because of illness or a natural disaster.