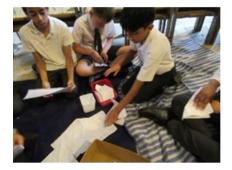

#### Y6 Lichfield Cathedral 'Inspire' Visit

This week Year 6 visited Lichfield Cathedral as part of the diocese 'Inspire' event which encourages children to engage through interactive, inspirational and reflective activities, with the theme of 'What does it mean to be human?'

The children embraced all that the event had to offer, from the awe of seeing and experiencing the cathedral, to creating artwork for a large display which will be available to see by any visitors to the cathedral during the holidays. There was a time for meditation and reflection of their own life and an activity where they worked as a Sri Lankan family to experience the trials and tribulations of earning money (creating envelopes for the local pharmacy) where at any moment they may lose everything because of illness or a natural disaster.