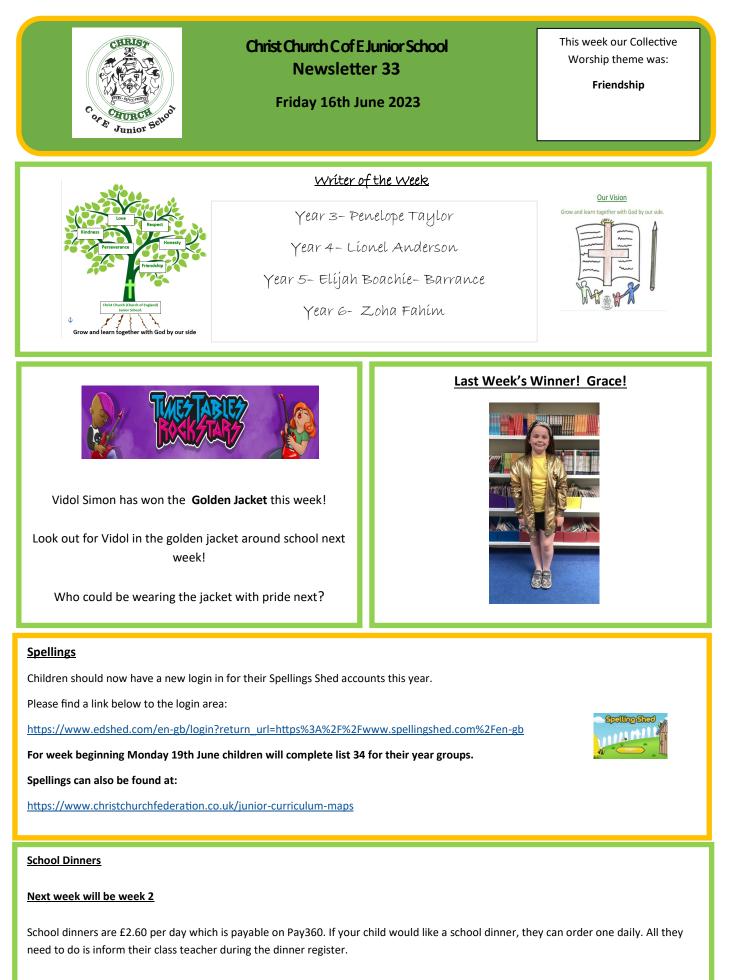

#### Y6 Lichfield Cathedral 'Inspire' Visit

This week Year 6 visited Lichfield Cathedral as part of the diocese 'Inspire' event which encourages children to engage through interactive, inspirational and reflective activities, with the theme of 'What does it mean to be human?'

The children embraced all that the event had to offer, from the awe of seeing and experiencing the cathedral, to creating artwork for a large display which will be available to see by any visitors to the cathedral during the holidays. There was a time for meditation and reflection of their own life and an activity where they worked as a Sri Lankan family to experience the trials and tribulations of earning money (creating envelopes for the local pharmacy) where at any moment they may lose everything because of illness or a natural disaster.