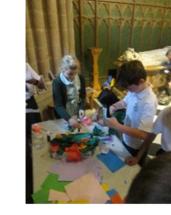

#### Y6 Lichfield Cathedral 'Inspire' Visit

This week Year 6 visited Lichfield Cathedral as part of the diocese 'Inspire' event which encourages children to engage through interactive, inspirational and reflective activities, with the theme of 'What does it mean to be human?'

The children embraced all that the event had to offer, from the awe of seeing and experiencing the cathedral, to creating artwork for a large display which will be available to see by any visitors to the cathedral during the holidays. There was a time for meditation and reflection of their own life and an activity where they worked as a Sri Lankan family to experience the trials and tribulations of earning money (creating envelopes for the local pharmacy) where at any moment they may lose everything because of illness or a natural disaster.