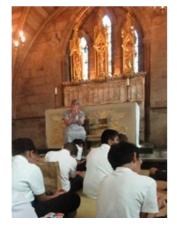

#### Y6 Lichfield Cathedral 'Inspire' Visit

This week Year 6 visited Lichfield Cathedral as part of the diocese 'Inspire' event which encourages children to engage through interactive, inspirational and reflective activities, with the theme of 'What does it mean to be human?'

The children embraced all that the event had to offer, from the awe of seeing and experiencing the cathedral, to creating artwork for a large display which will be available to see by any visitors to the cathedral during the holidays. There was a time for meditation and reflection of their own life and an activity where they worked as a Sri Lankan family to experience the trials and tribulations of earning money (creating envelopes for the local pharmacy) where at any moment they may lose everything because of illness or a natural disaster.