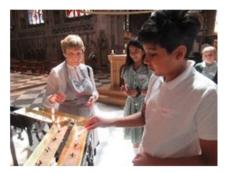

#### Y6 Lichfield Cathedral 'Inspire' Visit

This week Year 6 visited Lichfield Cathedral as part of the diocese 'Inspire' event which encourages children to engage through interactive, inspirational and reflective activities, with the theme of 'What does it mean to be human?'

The children embraced all that the event had to offer, from the awe of seeing and experiencing the cathedral, to creating artwork for a large display which will be available to see by any visitors to the cathedral during the holidays. There was a time for meditation and reflection of their own life and an activity where they worked as a Sri Lankan family to experience the trials and tribulations of earning money (creating envelopes for the local pharmacy) where at any moment they may lose everything because of illness or a natural disaster.