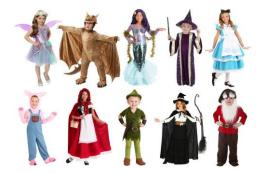

# **Fabulous Finale Day**

**Friday 31**st **March** is Fabulous Finale Day for Reception, Year 1 and Year 2. Children will have a fun day consolidating and celebrating the learning which has taken part during the last half term.

Children are invited to come dressed up.

Reception – What would you like to be when you grow up?

Year 1 – A character from a traditional tale/fairy tale.

Year 2 – A character from Charlie and The Chocolate Factory.