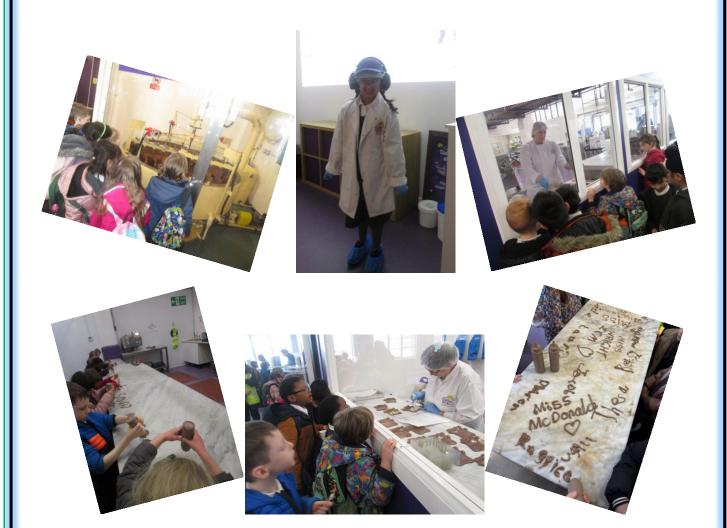

# **Year 2 Trip To Cadbury World**

Year two had a fantastic day learning all about how chocolate is made at Cadbury World.

'The more that you read, the more things you'll know. The more that you learn, the more places you'll go.'