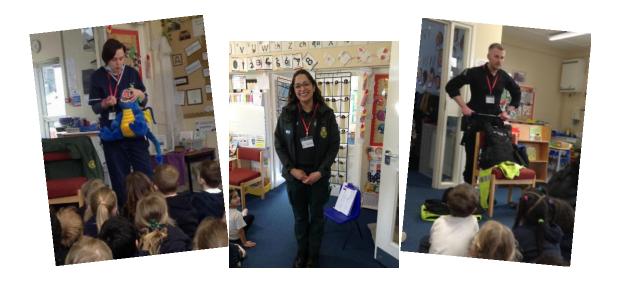

### **People Who Help Us**

Reception have had a busy couple of weeks learning all about people who help us.

We were very lucky to have some special visitors who helped us learn more about the role of a dental nurse, paramedic and police officer.

Thank you very much to our special guests.