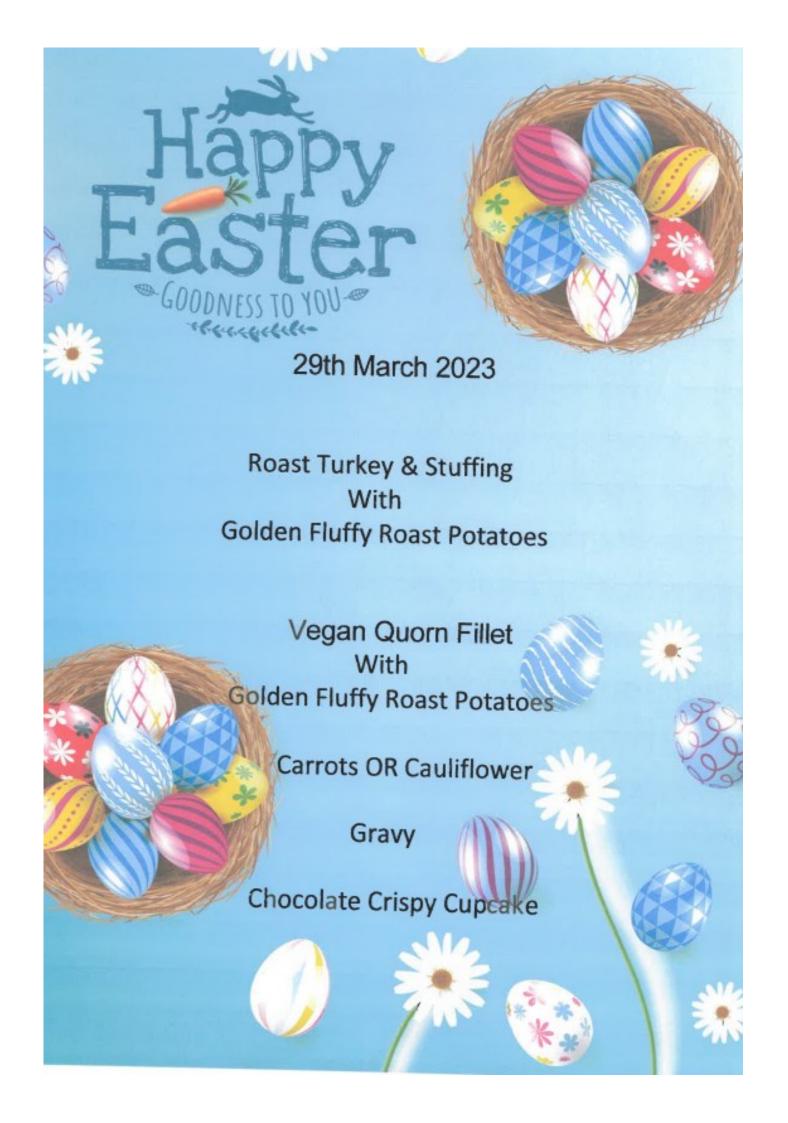

#### Wednesday 29th March-Easter Dinner-menu attached

Thursday 30th March—STEM Day—Information included in Newsletter.

Thursday 30th March- Year 3 Author Event at the Grammar School. You will be informed if your child is attending.