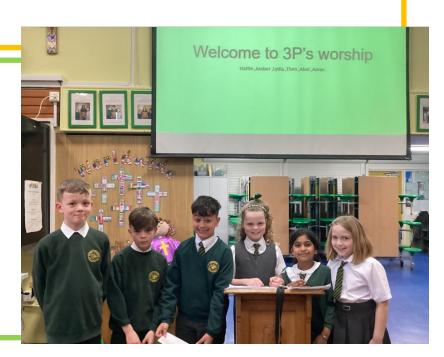

#### Theme-Self control

Well done to the children from 3P who led a fantastic worship on self control this week.