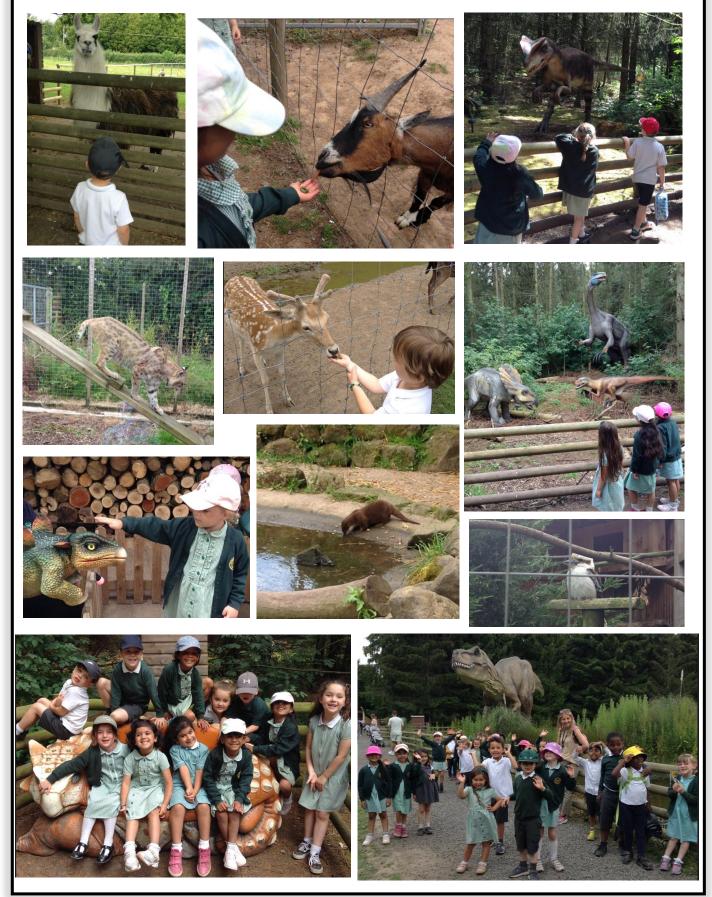

### Reception Hoo Zoo Visit

The children were all amazing and had a wonderful day. The staff at Hoo Zoo even commented on how polite and well-behaved the children were – well done Reception! The children enjoyed learning about the different animals, feeding the goats and deer and getting up close to the dinosaurs.