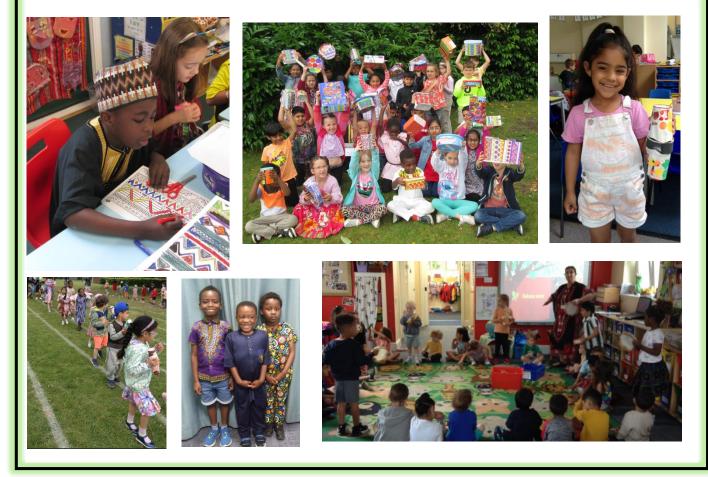

### <u>Kenya Day</u>

What a wonderful celebration! It was fantastic to see the whole federation come together to celebrate our link with St John's Buko RC Primary School in Kenya.

The children created their own drums from recycled materials before coming together as a community to perform Jambo Bwana – a traditional Kenyan welcome song. A joyful day was had by all 😊