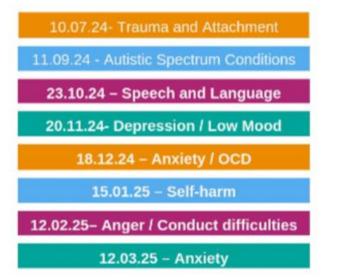

## **CAMHS Parent/Carer Workshops**

Come and join our Parent/Carer Workshops, run by Black Country CAMHS services (on Zoom for 1.5hours)! Groups held 12pm - 1.30pm.

We know that suffering from mental health difficulties does not only affect the person struggling, but also the family around them. Parenting a child/young person with mental health difficulties can create additional challenges for parents.

We are running workshops exploring a range of difficulties that children/young people may experience, that can impact their emotional wellbeing.

To register your interest telephone Andrea Ehgartner on 01922 607400