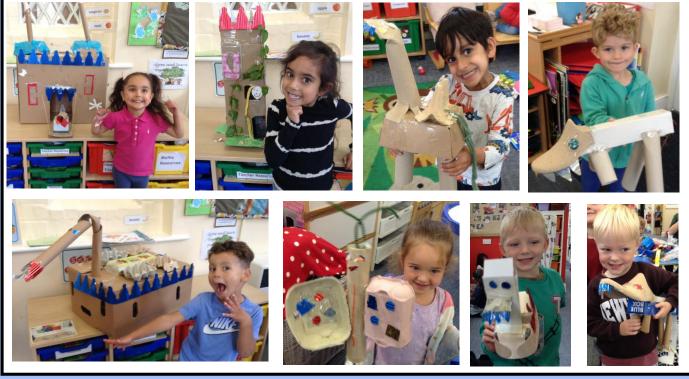

### Nursery Update

This week, Nursery have enjoyed making models from recycled materials. I'm sure you will agree their finished masterpieces look amazing. Well done Nursery!