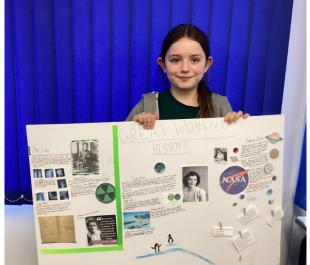

#### STEM Day (Science, Technology, Engineering and Maths)

The children had an amazing day yesterday for STEM Day. A huge thank you to Miss Knowles, Mrs Cain and Mrs McWilliams for organizing this inspiring day for the children. The day started with a very exciting games show in the hall with the teachers very much in character! The children absolutely loved it!

## STEM Day (Science, Technology, Engineering and Maths)