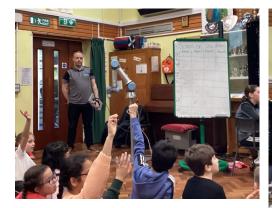

#### STEM Day (Science, Technology, Engineering and Maths)

The children had an amazing day yesterday for STEM Day. A huge thank you to Miss Knowles, Mrs Cain and Mrs McWilliams for organizing this inspiring day for the children. The day started with a very exciting games show in the hall with the teachers very much in character! The children absolutely loved it!