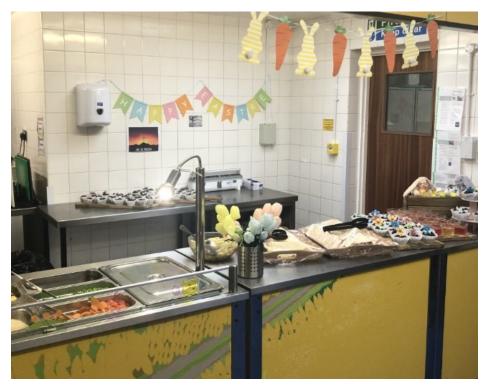

# Easter Lunch

Thank you to our fantastic cook Sarah who cooked an amazing Easter meal for the children this week. Sarah always goes the extra mile to make the lunchtime experience lovely for the children.