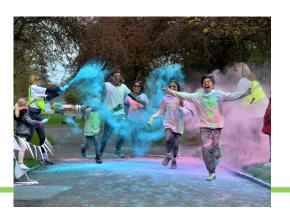

#### **Beacon Colour Run!**

Following the huge success of the Santa Dash in December, we have again linked with Beacon to support their next event 'Family Fun Colour Run' The run/walk is a 5k course around East Park. All runners receive a white t-shirt, and novelty glasses. All participants are then blasted with power paint at colour blast stations throughout the course! It is a really fun way to get your family active!

As we nearly double the numbers who entered the Santa Dash, which helped the charities fund raising significantly, they are keen to link with us again. As a result, they have created us a discount code. Using the code word **GREEN** (all capitals) at checkout will take a £1.00 off adult and children's tickets, using the code will take it down the price of £10 per adult and £5 per child.

It would be amazing to have as many families onboard as possible. Not only are we supporting a local charity but we also aim to inspire children to be active and show them how much fun it can be!