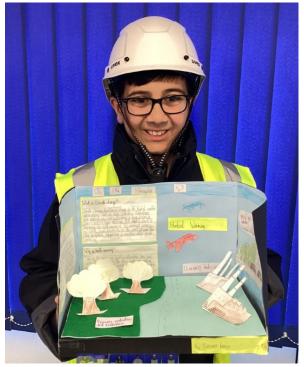

#### STEM Day (Science, Technology, Engineering and Maths)

The children had an amazing day yesterday for STEM Day. A huge thank you to Miss Knowles, Mrs Cain and Mrs McWilliams for organizing this inspiring day for the children. The day started with a very exciting games show in the hall with the teachers very much in character! The children absolutely loved it!

## STEM Day (Science, Technology, Engineering and Maths)