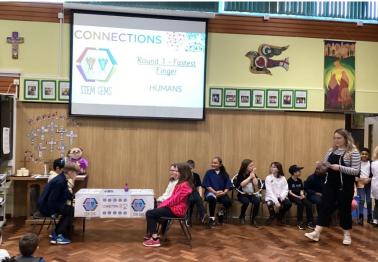

#### STEM Day (Science, Technology, Engineering and Maths)

The children had an amazing day yesterday for STEM Day. A huge thank you to Miss Knowles, Mrs Cain and Mrs McWilliams for organizing this inspiring day for the children. The day started with a very exciting games show in the hall with the teachers very much in character! The children absolutely loved it!