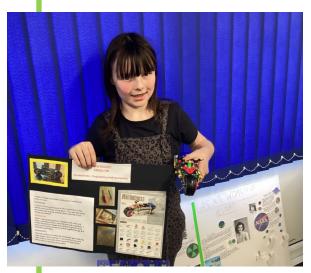

#### STEM Day (Science, Technology, Engineering and Maths)

The children had an amazing day yesterday for STEM Day. A huge thank you to Miss Knowles, Mrs Cain and Mrs McWilliams for organizing this inspiring day for the children. The day started with a very exciting games show in the hall with the teachers very much in character! The children absolutely loved it!

## STEM Day (Science, Technology, Engineering and Maths)