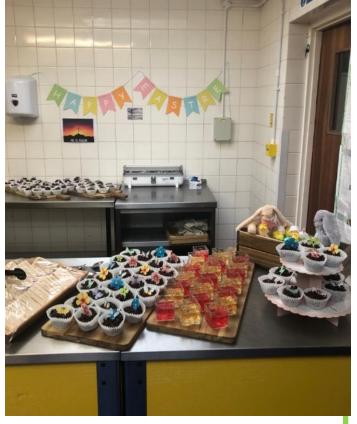

# Easter Lunch

Thank you to our fantastic cook Sarah who cooked an amazing Easter meal for the children this week. Sarah always goes the extra mile to make the lunchtime experience lovely for the children.

### Theme- Easter

Thank you year 5 for a well planned worship

**Luke 24:6-7**: "Remember how he told you, while he was still with you in Galilee: 'The Son of Man must be delivered over to the hands of sinners, be crucified and on the third day be raised again.'"