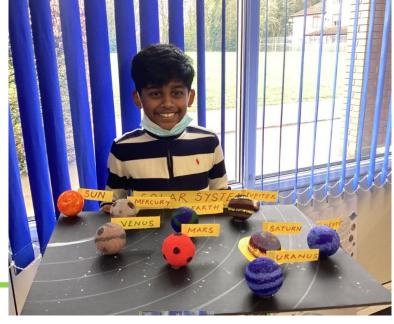

#### STEM Day (Science, Technology, Engineering and Maths)

The children had an amazing day yesterday for STEM Day. A huge thank you to Miss Knowles, Mrs Cain and Mrs McWilliams for organizing this inspiring day for the children. The day started with a very exciting games show in the hall with the teachers very much in character! The children absolutely loved it!

## STEM Day (Science, Technology, Engineering and Maths)